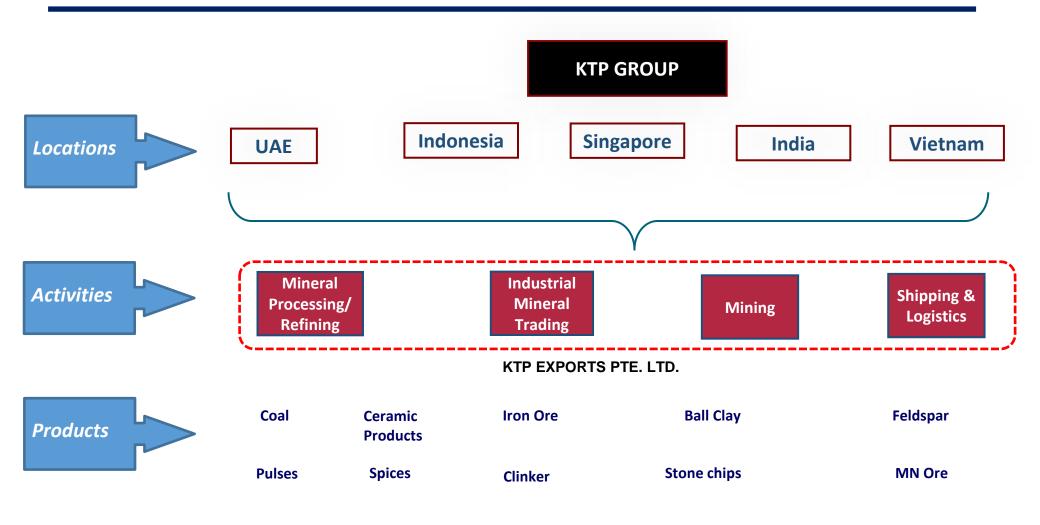

leading minerals and metals conglomerate with extensive presence across all areas of the mineral supply chain, from mining to processing, logistics, research & development.
- KTP has been in existence since 1990 primarily to fill the demand supply gap for quality industrial minerals across power sector, agro industry, Ceramics, steel and Cement sectors.
- Headquartered in Singapore, KTP has over the years witnessed significant growth in assets through strategic diversification across products and successful forward and backward integration initiatives.
- KTP has geographically expanded to include UAE, Singapore, India, Indonesia, Philippines, Hong Kong, India, Kenya and USA.



### **KTP EXPORTS PTE. LTD. –Geographical Presence**





### **KTP GROUP – Locations, Activities & Products**





### **KTP – Power Sector**

#### Overview

- KTP has investment in different Coal Mines and is a long term supplier supplier for different grade of coal to different buyer across nations.
- Our strategic alliances, contracts and relationships with the producers of coal in Indonesia ensure seamless distribution and shipments to our customers both locally and internationally. Through our network of offices and terminal facilities, we are able to service the coal requirements of the largest utilities to the smallest local industrial facility timely for our dedicated customer.







### **KTP – Agro Products**

#### Overview

- KTP has wide experience in dealing with wide variety of products like :
  - Pulses
  - Grains
  - Rice
  - Cocoa
  - Timber
- We have full control from the source